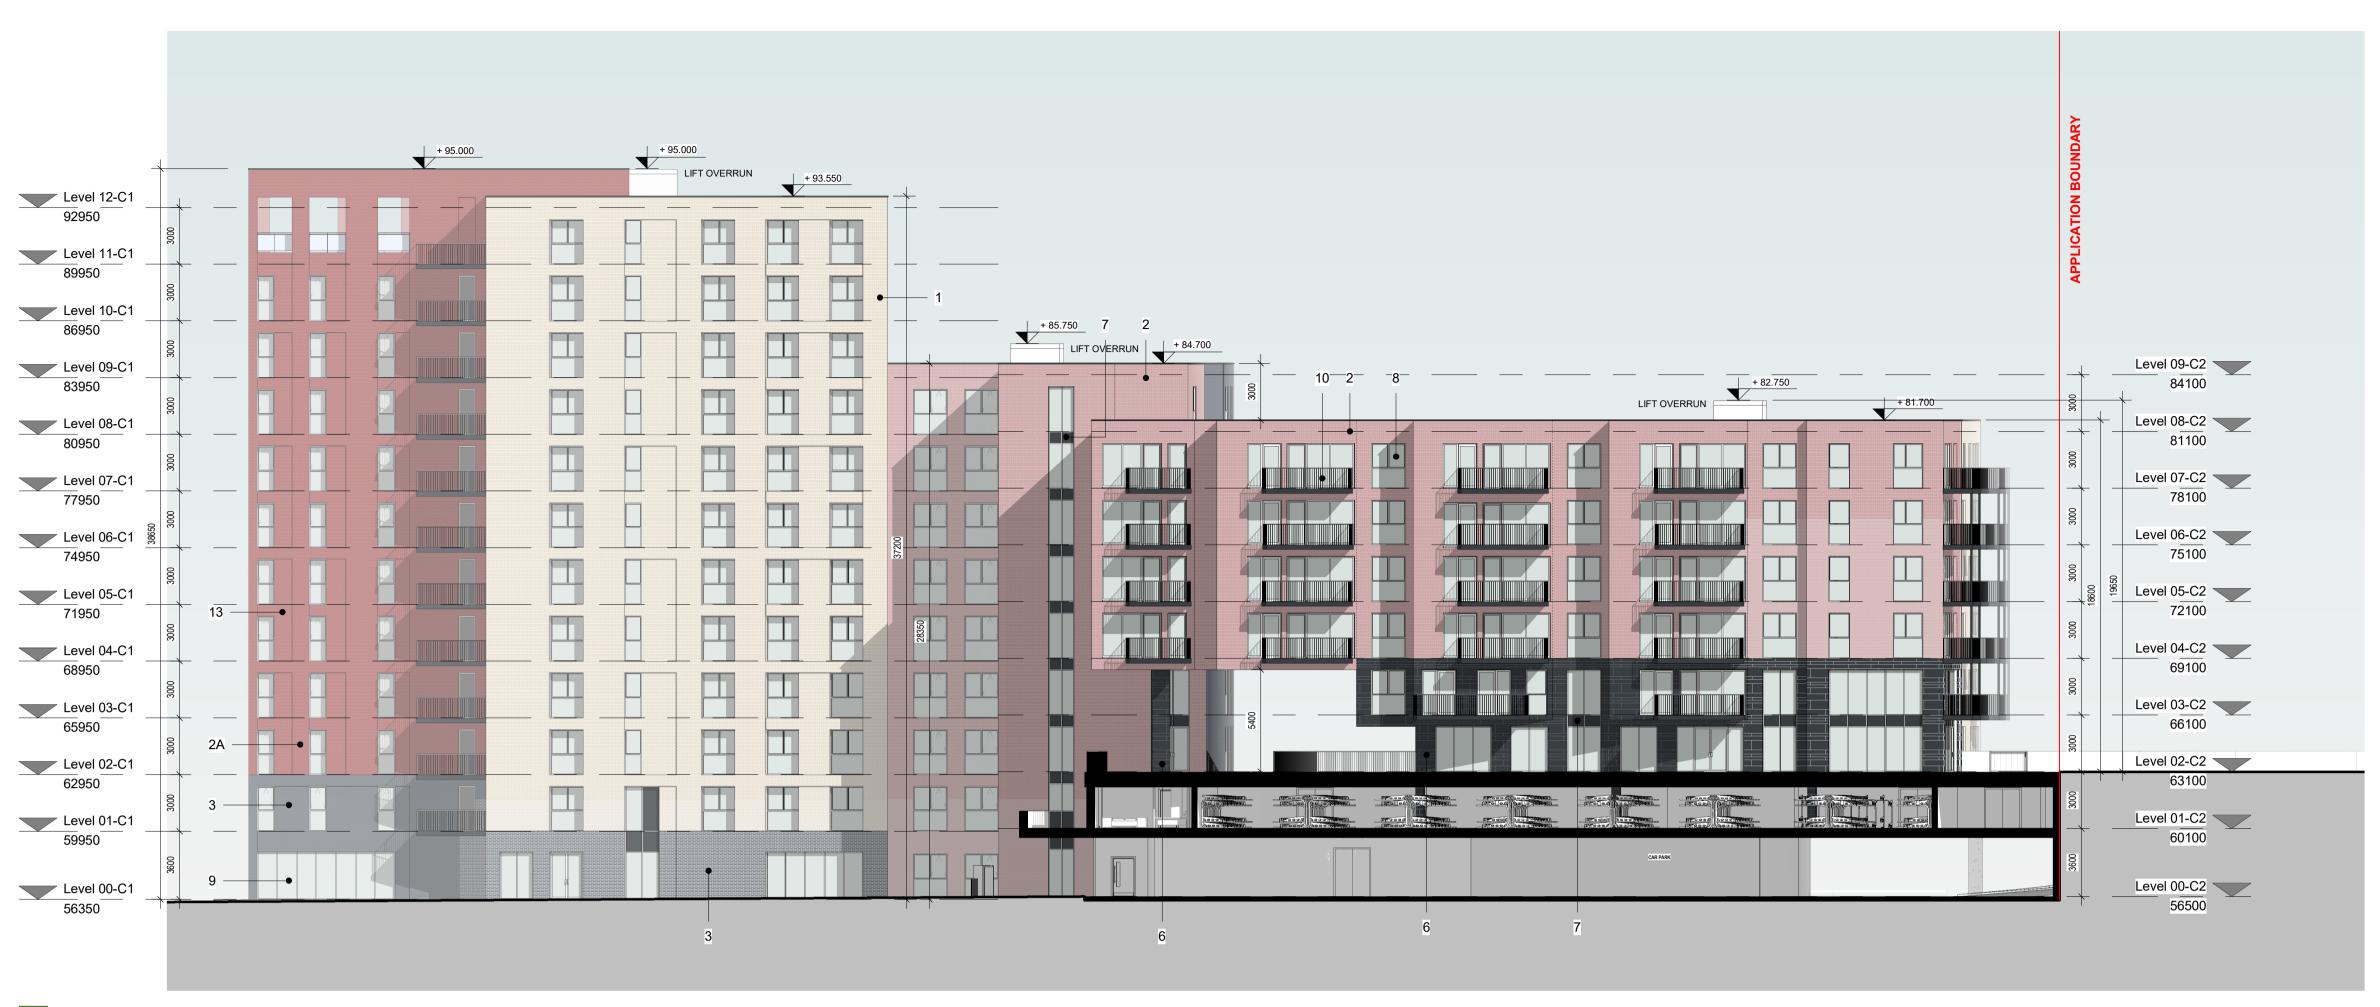

## 1 BLOCK C- PROPOSED NORTH ELEVATION

1:200

2 BLOCK C- PROPOSED SOUTH ELEVATION

1:200

THE COPYRIGHT OF THIS DRAWING IS VESTED WITH CW O'BRIEN ARCHITECTS LIMITED AND MUST NOT BE COPIED OR REPRODUCED WITHOUT THE CONSENT OF THE COMPANY.

## **ELEVATION / SECTIONS MATERIAL KEY:**

- 1- <u>PROPOSED FINISH</u>: SELECTED BEIGE BRICK FINISH. REFER TO DESIGN STATEMENT FOR MORE INFORMATION.
- 2- PROPOSED FINISH: SELECTED RED BRICK FINISH TYPE 2.
   REFER TO DESIGN STATEMENT FOR MORE INFORMATION.
   2A- PROPOSED FINISH: SELECTED RED BRICK FINISH TYPE 2A.
   REFER TO DESIGN STATEMENT FOR MORE INFORMATION.
- 3- PROPOSED FINISH: SELECTED GREY BRICK FINISH.
  REFER TO DESIGN STATEMENT FOR MORE INFORMATION.
- PROPOSED FINISH: SELECTED RENDER FINISH.

  REFER TO DESIGN STATEMENT FOR MORE INFORMATION.
- 5- <u>PROPOSED FINISH</u>: SELECTED CLADDING FINISH. REFER TO DESIGN STATEMENT FOR MORE INFORMATION.
- 6- PROPOSED FINISH: SELECTED GREY STONE FINISH.
  REFER TO DESIGN STATEMENT FOR MORE INFORMATION.
- REFER TO DESIGN STATEMENT FOR MORE INFORMATION
  7- PROPOSED FINISH: PROPOSED SPANDREL PANEL
- 7- PROPOSED FINISH: PROPOSED SPANDREL PANEL REFER TO DESIGN STATEMENT FOR MORE INFORMATION

  8- PROPOSED FINISH: POWER-COATED ALUMINIUM / PVC FRAME WINDOWS / DOORS.
- 9- PROPOSED GLAZED SHOP FRONTS
- 10- PROPOSED METAL BALCONY SYSTEM
- 11- PROPOSED FINISH: SELECTED PERFORATED METAL PANEL AND SLIDING PANELS
- 12- PROPOSED FINISH: VENTILATION LOUVERS: COLOUR TO MATCH WINDOW FRAMES
- 13- PROPOSED FINISH: INSET BRICK PANEL