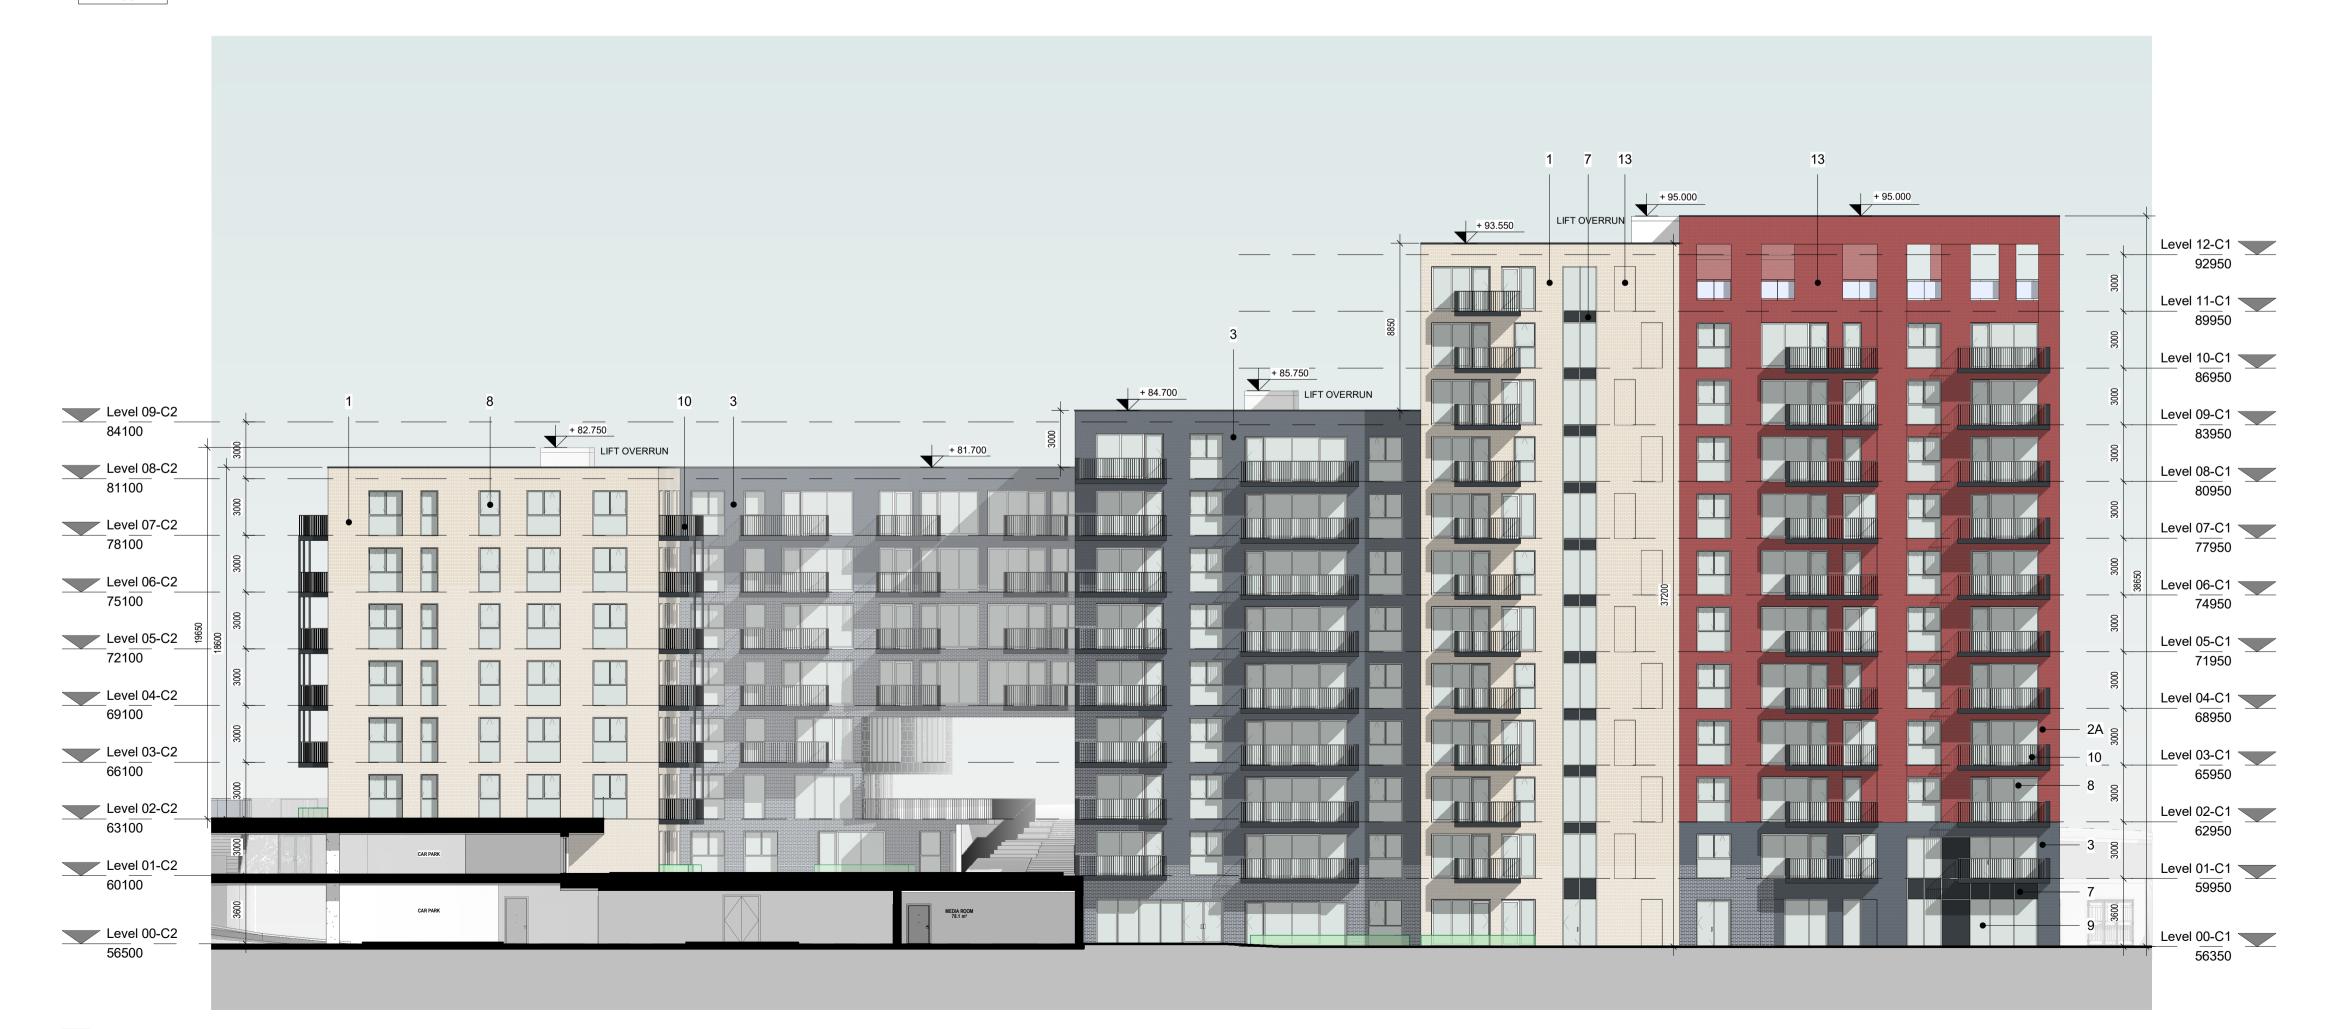

## 1 BLOCK C- PROPOSED NORTH ELEVATION

1:200

2 BLOCK C- PROPOSED SOUTH ELEVATION

1:200

THE COPYRIGHT OF THIS DRAWING IS VESTED WITH CW O'BRIEN ARCHITECTS LIMITED AND MUST NOT BE COPIED OR REPRODUCED WITHOUT THE CONSENT OF THE COMPANY.

## **ELEVATION / SECTIONS MATERIAL KEY:**

- 1- <u>PROPOSED FINISH</u>: SELECTED BEIGE BRICK FINISH. REFER TO DESIGN STATEMENT FOR MORE INFORMATION.
- 2- PROPOSED FINISH: SELECTED RED BRICK FINISH TYPE 2.
   REFER TO DESIGN STATEMENT FOR MORE INFORMATION.
   2A- PROPOSED FINISH: SELECTED RED BRICK FINISH TYPE 2A.
   REFER TO DESIGN STATEMENT FOR MORE INFORMATION.
- 3- PROPOSED FINISH: SELECTED GREY BRICK FINISH.
  REFER TO DESIGN STATEMENT FOR MORE INFORMATION.
- PROPOSED FINISH: SELECTED RENDER FINISH.

  REFER TO DESIGN STATEMENT FOR MORE INFORMATION.
- 5- <u>PROPOSED FINISH</u>: SELECTED CLADDING FINISH. REFER TO DESIGN STATEMENT FOR MORE INFORMATION.
- 6- PROPOSED FINISH: SELECTED GREY STONE FINISH.
  REFER TO DESIGN STATEMENT FOR MORE INFORMATION.
- REFER TO DESIGN STATEMENT FOR MORE INFORMATION
  7- PROPOSED FINISH: PROPOSED SPANDREL PANEL
- 7- PROPOSED FINISH: PROPOSED SPANDREL PANEL REFER TO DESIGN STATEMENT FOR MORE INFORMATION

  8- PROPOSED FINISH: POWER-COATED ALUMINIUM / PVC FRAME WINDOWS / DOORS.
- 9- PROPOSED GLAZED SHOP FRONTS
- 10- PROPOSED METAL BALCONY SYSTEM
- 11- PROPOSED FINISH: SELECTED PERFORATED METAL PANEL AND SLIDING PANELS
- 12- PROPOSED FINISH: VENTILATION LOUVERS: COLOUR TO MATCH WINDOW FRAMES
- 13- PROPOSED FINISH: INSET BRICK PANEL